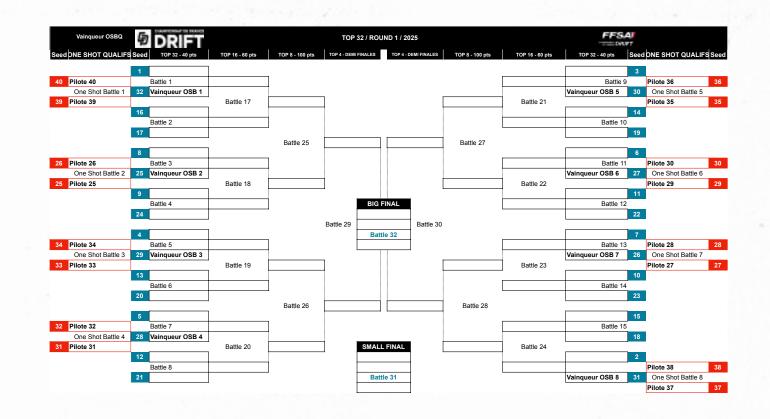

## NEW QUALIFICATION FORMAT

The competition is now based solely on battles. Battles are the essence of drift, the preferred format for both drivers and fans. Therefore, competition practice sessions will also primarily be in battle format to continue raising skill levels.

While traditional solo-run qualifications are eliminated, there will be a qualification phase in battle format to reach the TOP 32, called the ONE SHOT BATTLE.

In the first event of 2025, the top 24 selected candidates from the 2024 rankings will automatically join the Top 32 in positions 1 to 24. The remaining 16 drivers will enter the ONE SHOT BATTLE bracket based on their race number, which will be assigned for the 2025 season according to their 2024 performance, achievements, or order of application.

These 16 drivers will face off in a single battle.

After these ONE SHOT BATTLES, the losers of this single round are eliminated from the competition. They will not qualify for the TOP 32 but will each earn 10 participation points for the event.

The winners of their ONE SHOT BATTLE will qualify for the TOP 32.